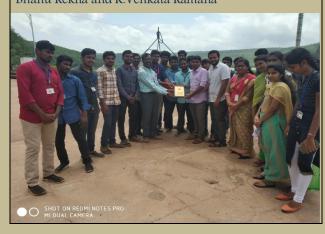

#### SRISAILAM DAM VISIT:

❖ Students of III year and 4 faculty members of our Civil Engineering Department visited Srisailam dam and Srisailam right bank power house project on 17.08.2018. The faculty members accompanied the students were G.Radha Krishnan, P.P.V.Kishore, P. Bhanu Rekha and K.Venkata Ramana