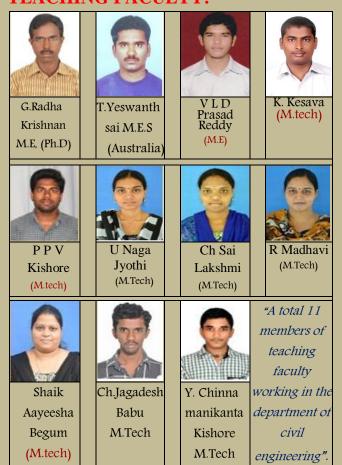

### **TEACHING FACULTY:**



### LAB TECHNICIANS:

| FACULTY NAME            | QUALIFICATION | "There are total 4 members |
|-------------------------|---------------|----------------------------|
| A N V Ravi<br>kumar     | ITI           | Working as Lab             |
| P V S Krishna<br>Prasad | ITI + B.A     | Technicians in             |
| M Abraham               | Diploma,      | our Civil Engg.            |
| Lincon                  | Civil         | Dept."                     |
| U.Bhulakshmi            | B-TECH        | •                          |

### **GUEST LECTURES:**

❖ On O2 March 2019, Er.M.A. Rasheed visited our college to give a lecture on "Career guidance to Civil Engineering students". This guest lecture was sponsored by the General Manager, Group Corporate HR, My Home Group, Hyderabad.



❖ On 22