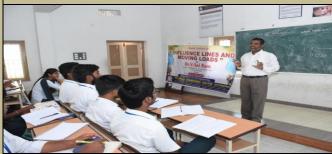

❖ On 22 February 2019, Dr. V. Sai Ram gave a lecture on "Influence lines and Moving loads". This guest lecture was sponsored by VIT, Vellore.