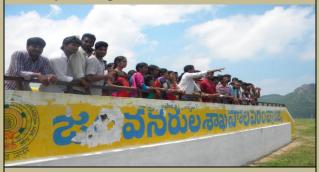

#### SRISAILAM DAM VISIT:

❖ Students of III year and 4 faculty members of our Civil Engineering Department visited Srisailam dam and Srisailam right bank power house project on 17.08.2018. The faculty members accompanied the students were G.Radha Krishnan, P.P.V.Kishore, P. Bhanu Rekha and K.Venkata Ramana